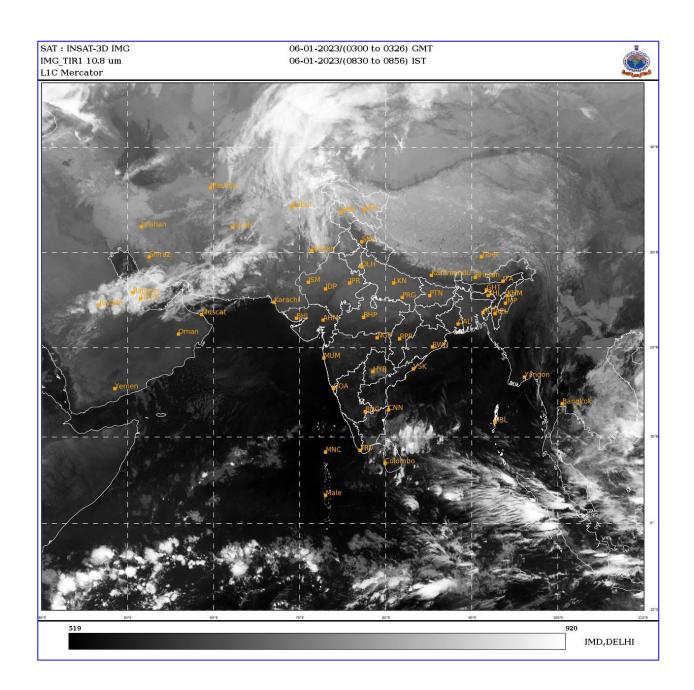

#### **BAY OF BENGAL:**

SCATTERED LOW AND MEDIUM CLOUDS WITH EMBEDDED ISOLATED MODERATE TO INTENSE CONVECTION LAY OVER SOUTH BAY OF BENGAL AND ISOLATED WEAK TO MODERATE CONVECTION LAY OVER SOUTH ANDAMAN SEA.

### **ARABIAN SEA:**

SCATTERED LOW AND MEDIUM CLOUDS WITH EMBEDDED ISOLATED WEAK TO MODERATE CONVECTION LAY OVER SOUTH ARABIAN SEA.